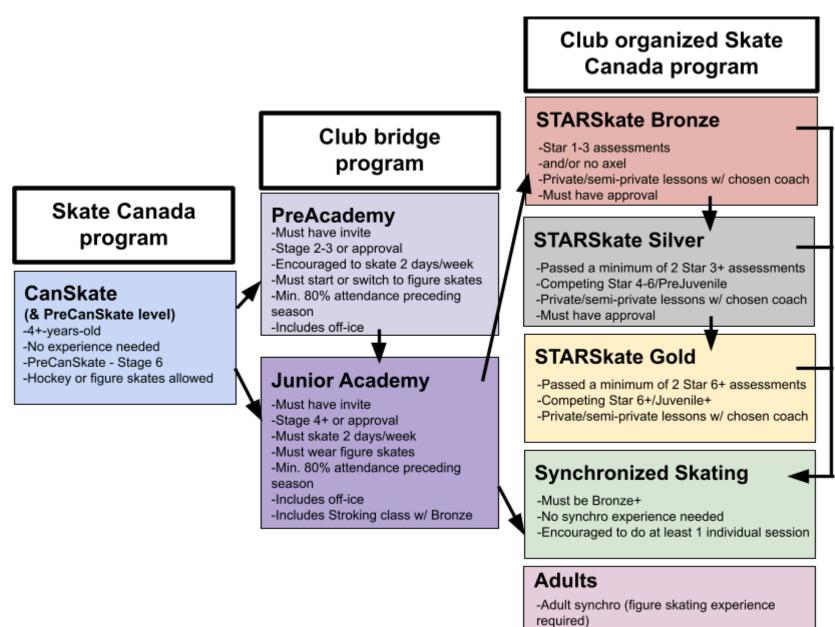

# **BEDFORD SKATING CLUB PROGRESSION MAP**

-Adult singles (beginner, intermediate and advanced) \*Levels vary by season based on available ice and coaching